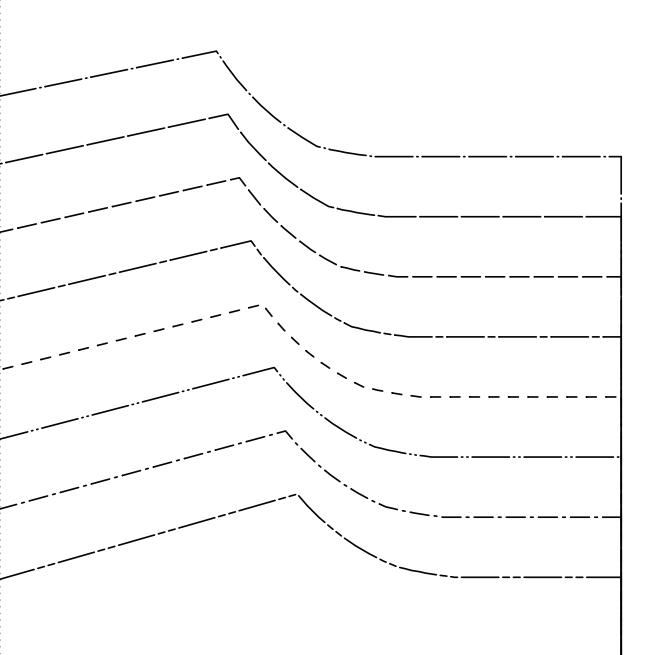

### FRONT BODICE CUT 2 FACE TO FACE

SIZE 0/2

SIZE 4/6

SIZE 8/10

SIZE 12/14

SIZE 16/18

SIZE 20/22

SIZE 24/26

SIZE 28/30

All Seam Allowances Included

Main seams: 3/8" Neckline: 1/2" Sleeve Hem: 1/2" Bottom Hem: 7/8"