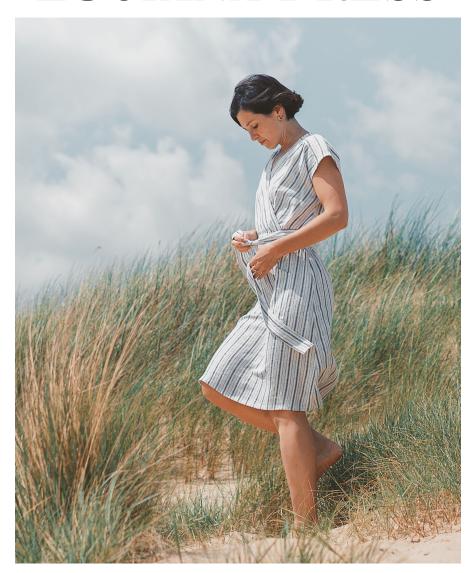

### SUMMERY STRIPES

Feminine and vintage-inspired, the Luciana Faux-Wrap Dress is an effortless instant outfit that is sure to flatter any figure.

Available in Ladies Sizes 0/2 to 28/30

### LUCIANA PATTERN

Luciana features an elasticated waist for more comfort, dolman sleeves and two convenient front patch pockets. It also includes a detachable belt to accentuate your waist and enhance the style. Shoulder yokes allow you to play with color and print blocking

### MASHA IS WEARING IL042 918 FS PREMIER FINISH - 100% LINEN - (5.1 OZ/YD²)

Our lovely model Masha is wearing Size 4/6.