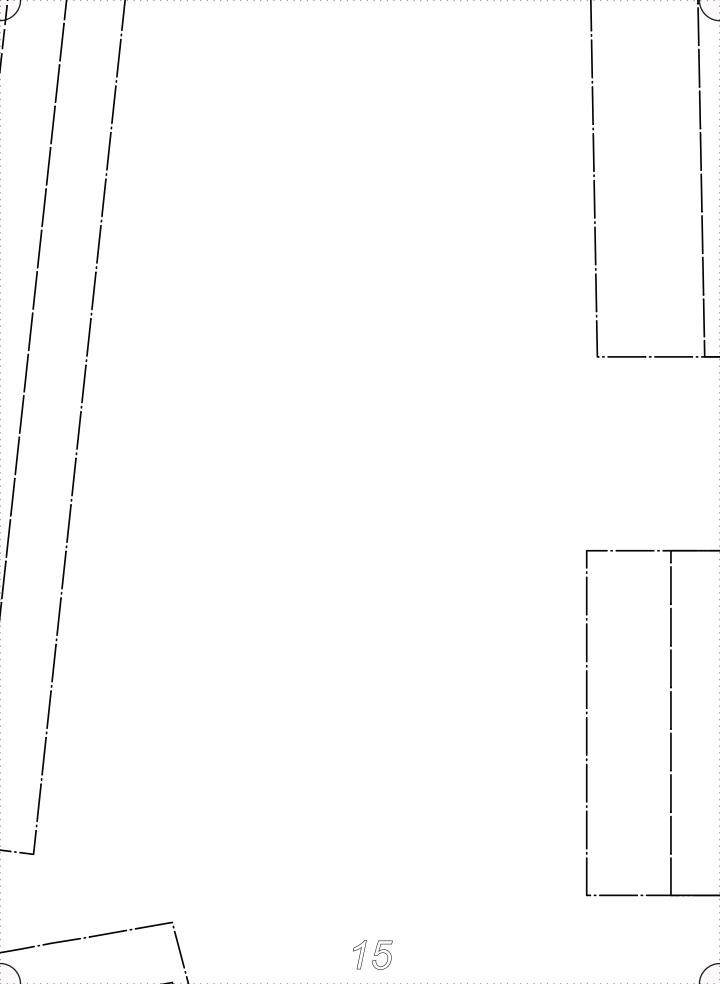

### All Seam Allowances Included

Main seams: 3/8" Neckline: 1/2" Sleeve Hem: 1/2" Bottom Hem: 7/8"

BYCK SKIBL - COL J EKONL SKIBL - COL

ZIZE 58\30

SIZE 54\50 SIZE 50\55 SIZE 15\17 SIZE 8\10 SIZE 4\0 SIZE 6\5

### K BODICE ON FOLD

4/6\_\_\_\_\_ 8/10.....

12/14\_ \_ \_ \_ \_ 16/18

20/22\_\_\_\_\_

24/26 28/30

am Allowances Included

Main seams: 3/8" Neckline: 1/2"

Sleeve Hem: 1/2"

Bottom Hem: 7/8"

PLACE ON FOLD OF FABRIC

| FABRICS-STORE.COM  Our linen is nothing short of addicting |
|------------------------------------------------------------|
| "Luciana" #FabricsStoreLucianaPattern                      |
| SHOULDER YOKE<br>CUT 4 (2 PAIRS)                           |
|                                                            |