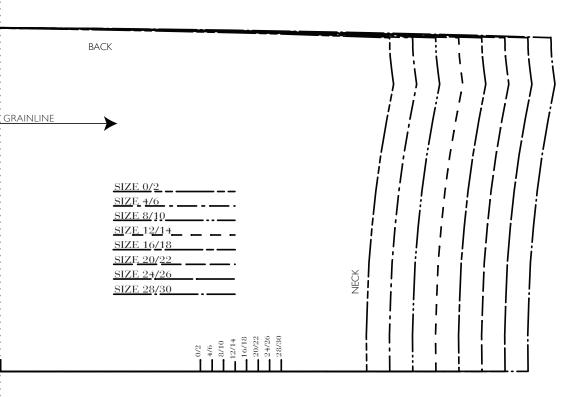

### All Seam Allowances Included

Main seams: 3/8" Neckline: 1/2" Sleeve Hem: 1/2" Bottom Hem: 7/8"

BYCK SKIBL - COL J EKONL SKIBL - COL

ZIZE 58\30

SIZE 54\50 SIZE 50\55 SIZE 15\17 SIZE 8\10 SIZE 4\0 SIZE 6\5

Main seams: 3/8" Neckline: 1/2" Sleeve Hem: 1/2" Bottom Hem: 7/8"

All Seam Allowances Included

SJ

FABRICS-STORE.

bb to work gainton si noail vuO

"Lucian

#FabricsStoreLucianal

S-STORE.COM

### K BODICE ON FOLD

4/6\_\_\_\_\_ 8/10.....

12/14\_ \_ \_ \_ \_ 16/18

20/22\_\_\_\_\_

24/26 28/30

am Allowances Included

Main seams: 3/8" Neckline: 1/2"

Sleeve Hem: 1/2"

Bottom Hem: 7/8"

PLACE ON FOLD OF FABRIC

| FABRICS-STORE.COM  Our linen is nothing short of addicting |
|------------------------------------------------------------|
| "Luciana" #FabricsStoreLucianaPattern                      |
| SHOULDER YOKE<br>CUT 4 (2 PAIRS)                           |
|                                                            |