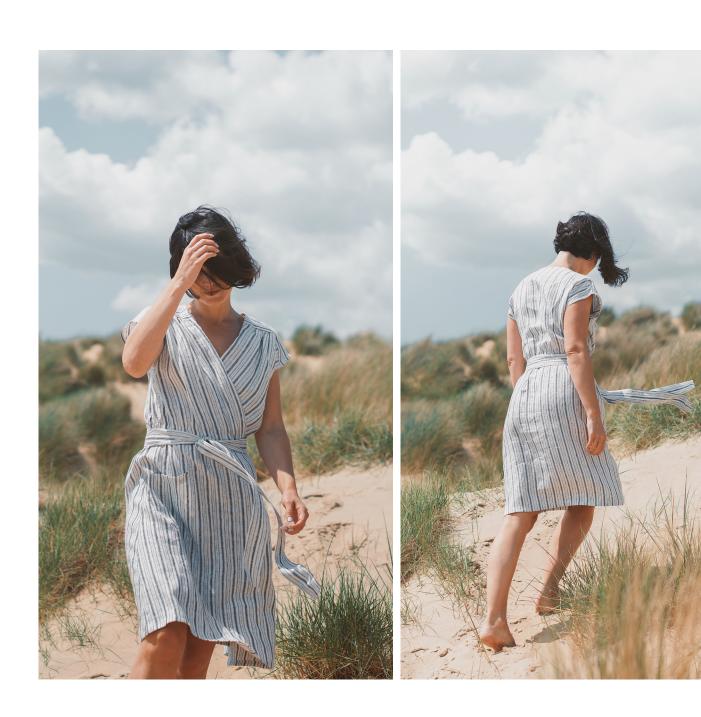

### SUMMERY STRIPES

Feminine and vintage-inspired, the Luciana Faux-Wrap Dress is an effortless instant outfit that is sure to flatter any figure.

Available in Ladies Sizes 0/2 to 28/30

### LUCIANA PATTERN

Luciana features an elasticated waist for more comfort, dolman sleeves and two convenient front patch pockets. It also includes a detachable belt to accentuate your waist and enhance the style. Shoulder yokes allow you to play with color and print blocking

### #FabricsStoreLucianaPattern