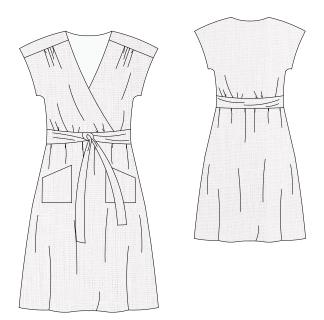

### LUCIANA PATTERN

Luciana features an elasticated waist for more comfort, dolman sleeves and two convenient front patch pockets. It also includes a detachable belt to accentuate your waist and enhance the style. Shoulder yokes allow you to play with color and print blocking

### LUCIANA PATTERN

Ladies Duo Sizes: 0/2 to 28/30

- Loose fitting pullover
- Mock-wrap neckline.
- Self belt
- Patch pockets.